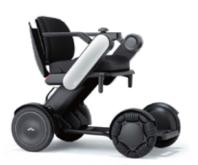

## Color Variation

## Drive in Style.

Choose from 6 different arm color options and customize the Model C2 to match your personal style.

White

Blue

Black

Red

Light Green

Pink