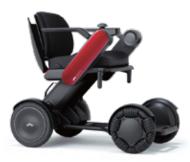

## Color Variation

## Drive in Style.

Choose from 6 different arm color options and customize the Model C2 to match your personal style.

White

Blue

Black

Red

Light Green

Pink