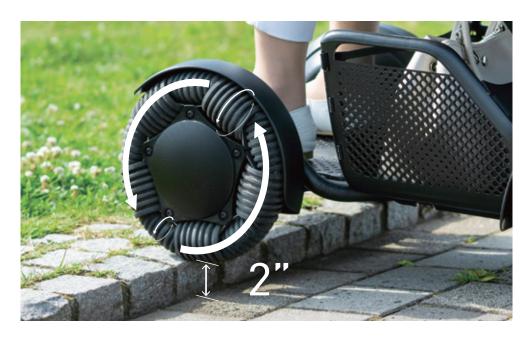

### Powerful

Impressive power that allows you to see and do more. Live the life you aspire to with the WHILL Model C2.

Get out and adventure!

Effortlessly climb over obstacles up to 2" in height with two powerful motors and large front omni-wheels.

## Performance Specifications

Incline Capability......10°

Turning Radius ......29.9"

Obstacle Clearance ...... 2"

Ground Clearance.......... 2.25"

Braking System ..... Electromagnetic

Max Weight Capacity ...... 300 lbs