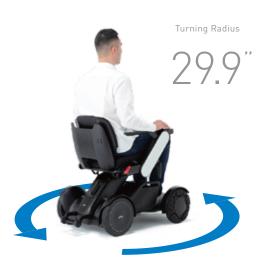

## Performance Specifications

Incline Capability......10°

Turning Radius ......29.9"

Obstacle Clearance ...... 2"

Ground Clearance.......... 2.25"

Braking System ..... Electromagnetic

Max Weight Capacity ...... 300 lbs