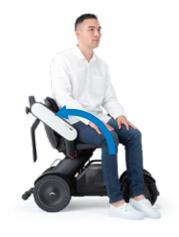

## Fitting

The Model C2 can be easily adjusted from seat height and back support angle to controller position (right or left drive) to create a comfortable driving experience.

The controller can be positioned on the left or right side.