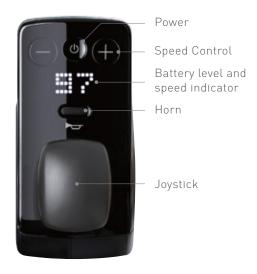

Turn the power on and adjust the speed with one hand. The device will automatically brake when you release the controller, even on an incline.

Dust Cover

Protects the device from dust and dirt when stored outdoors\*.

\*It is not waterproof. Do not use for protection against rain.

Joystick You can operate it by grasping it with your hand or holding it between your fingers.