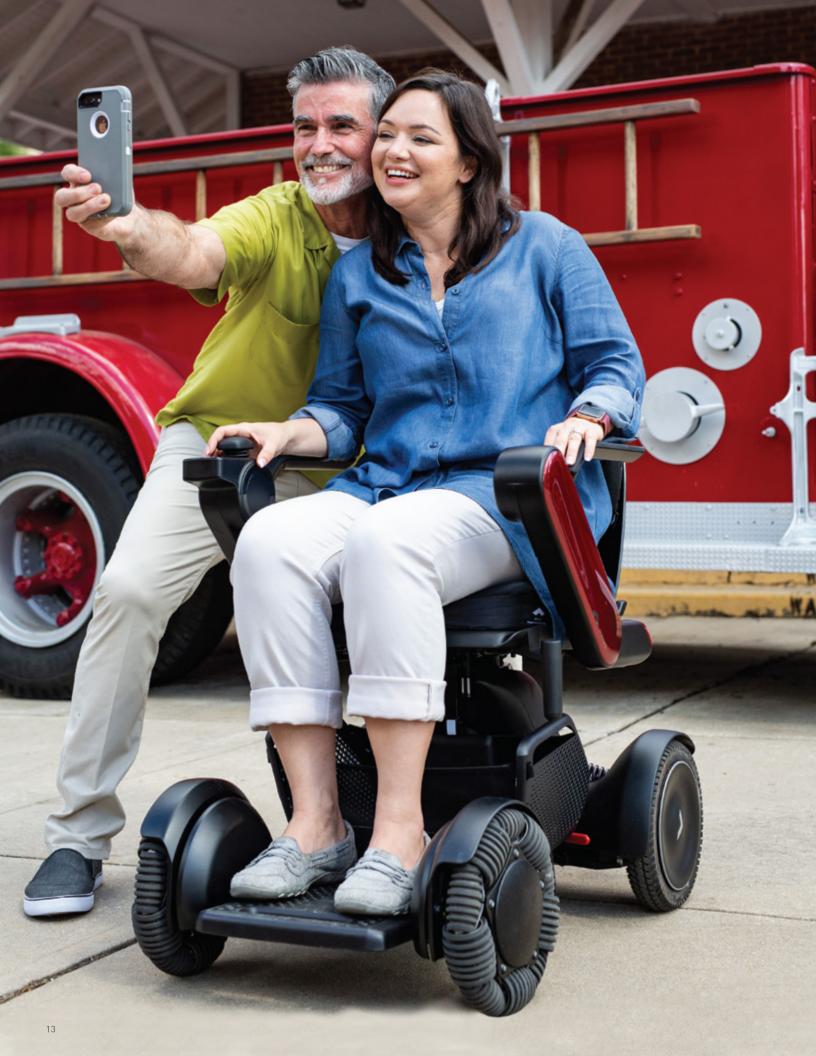

### Powerful

Impressive power that allows you to see and do more. Live the life you aspire to with the WHILL Model C2.

Get out and adventure!

Effortlessly climb over obstacles up to 2" in height with two powerful motors and large front omni-wheels.

## 11.2 miles / 18 km

Model C2 can travel 11.2 miles on a 5-hour charge, giving you ample power to go about your day.

Check your total mileage, distance traveled, battery level and more with the WHILL app\*. You can also lock and unlock the unit.