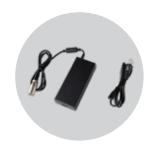

Battery
The 6.0 lbs lightweight battery can also be used as a spare battery.

Smart Key
It provides you with the ability
to lock and unlock your Model
C2 from a distance, similar to
a car's key fob.

Battery Charger
A great complement to a spare battery, it helps let you go from one fully charged battery to the next fully charged battery to keep you moving.