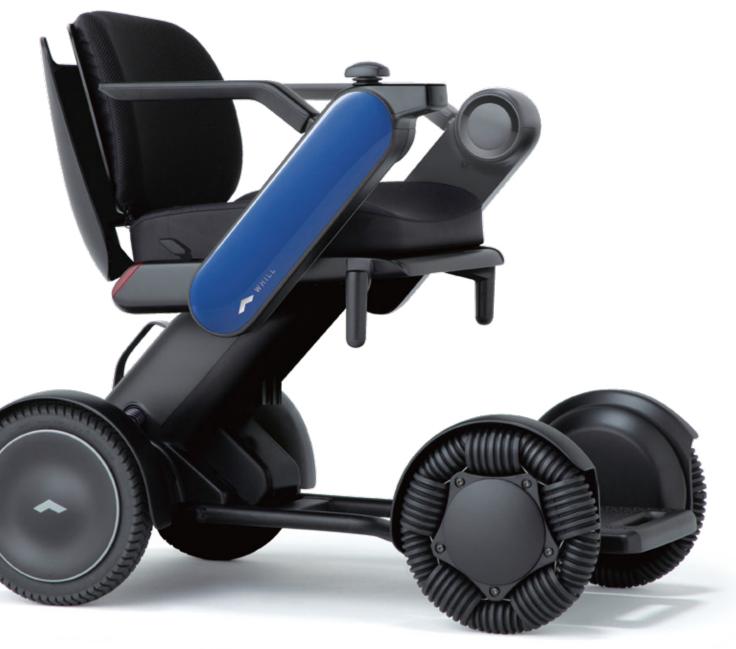

### Convenience

The Model C2 is simple to operate and can make tight turns to get you wherever you need to go.

The basket\* is conveniently located under the seat, making it easy to get your items in and out.

### Powerful

Impressive power that allows you to see and do more. Live the life you aspire to with the WHILL Model C2.

Get out and adventure!

Effortlessly climb over obstacles up to 2" in height with two powerful motors and large front omni-wheels.

## Fitting

The Model C2 can be easily adjusted from seat height and back support angle to controller position (right or left drive) to create a comfortable driving experience.

The controller can be positioned on the left or right side.