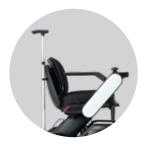

Adjustable Foot Support Foot support for children and those with a small physique.

Cane Holder T-shaped canes, clutch-type canes, and crutches can be fixed to the main body.