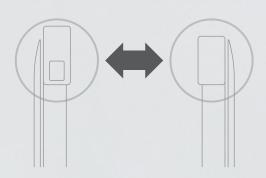

## Fitting

The Model C2 can be easily adjusted from seat height and back support angle to controller position (right or left drive) to create a comfortable driving experience.

The controller can be positioned on the left or right side.