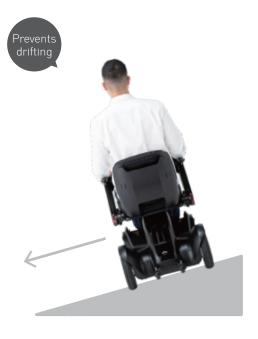

Drive straight on a tilted path.

Turn the power on and adjust the speed with one hand. The device will automatically brake when you release the controller, even on an incline.