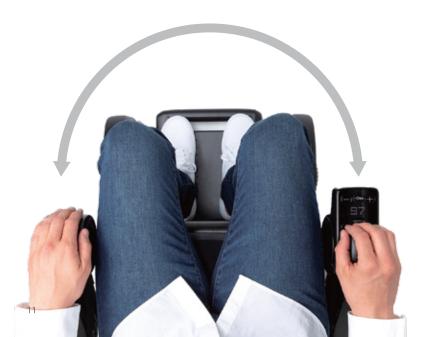

Turn the power on and adjust the speed with one hand. The device will automatically brake when you release the controller, even on an incline.

## Fitting

The Model C2 can be easily adjusted from seat height and back support angle to controller position (right or left drive) to create a comfortable driving experience.

The controller can be positioned on the left or right side.