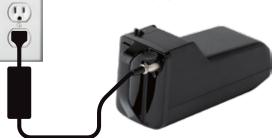

\*You will need to install the application beforehand.

The battery can be removed and charged in a regular household outlet.

Set the drive mode to "Eco", "Normal" or "Sport" depending on your needs.