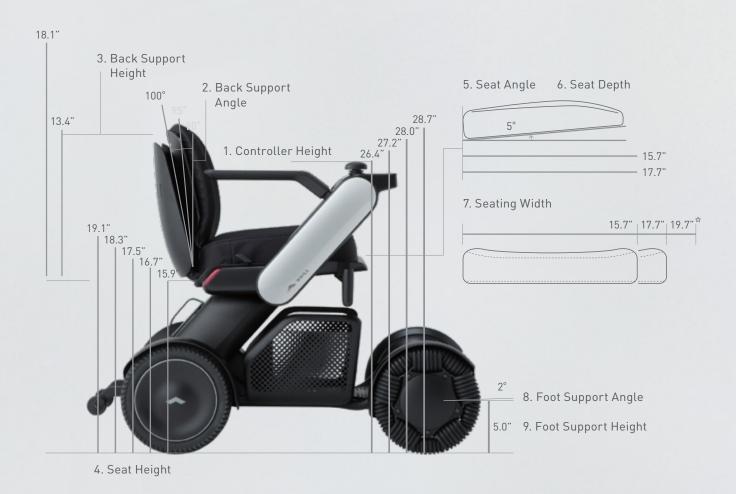

## Fitting

The Model C2 can be easily adjusted from seat height and back support angle to controller position (right or left drive) to create a comfortable driving experience.

The controller can be positioned on the left or right side.

- 1. Controller Height ...... 26.4, 27.2, 28.0, 28.7"
- 2. Back Support Angle .... 90, 95, 100°
- 3. Back Support Height... 13.4 18.1"
- 5. Seat Angle ...... 5°
- 6. Seat Depth...... 15.7 / 17.7"
- 7. Seating Width ...... 15.7 / 17.7 / 19.7 \*\*
- 8. Foot Support Angle ..... 2°
- 9. Foot Support Height.... 5"