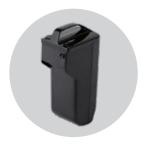

Battery
The 6.0 lbs lightweight battery can also be used as a spare battery.

Smart Key
It provides you with the ability
to lock and unlock your Model
C2 from a distance, similar to
a car's key fob.

Battery Charger
A great complement to a spare battery, it helps let you go from one fully charged battery to the next fully charged battery to keep you moving.