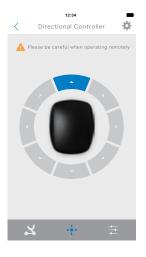

Turn the power on and adjust the speed with one hand. The device will automatically brake when you release the controller, even on an incline.

Smart Key (Optional)
Remotely lock the device.

The controller can be positioned on the left or right side.

The tail light is clearly visible even with a bag hung over the back support, keeping you safe on the road at night.

## 11.2 miles / 18 km

Model C2 can travel 11.2 miles on a 5-hour charge, giving you ample power to go about your day.

Check your total mileage, distance traveled, battery level and more with the WHILL app\*. You can also lock and unlock the unit.