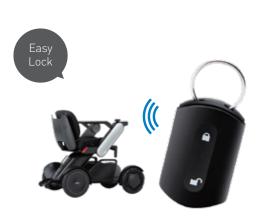

## We've thought of it all!

Feedback from our customers has helped shape the Model C2. We've packed in all the features you're looking for, including a remote lock and the ability to adjust the max speed for added safety.

Smart Key (Optional)
Remotely lock the device.

The controller can be positioned on the left or right side.

The tail light is clearly visible even with a bag hung over the back support, keeping you safe on the road at night.