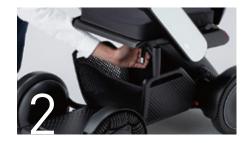

### Portable

Disassembles in four easy steps.

The Model C2 can be disassembled for easy transportation in the trunk of any car. Whether you're shopping on the weekend or traveling with your family, the Model C2 allows you to live life to the fullest.

Remove the battery.

Raise the lever under the seat.

Pull the seat upwards.

Pull the lever on the side of the battery toward you to separate the parts.