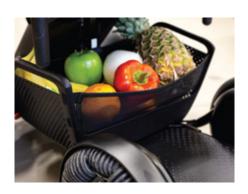

### Convenience

The Model C2 is simple to operate and can make tight turns to get you wherever you need to go.

The basket\* is conveniently located under the seat, making it easy to get your items in and out.

Dimensions: 17" (W) x 11.4" (L) x 9.5" (H)

\*Optional feature

Lift the arm to easily sit down in the chair from the side. Stand on the foot support for added stability.

Adventure with WHILL - the Model C2 can make tight turns, allowing you to go places that a typical scooter can't take you.