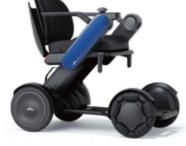

## Color Variation

## Drive in Style.

Choose from 6 different arm color options and customize the Model C2 to match your personal style.

White

Blue

Black

Red

Light Green

Pink