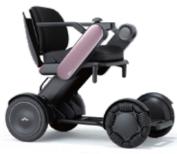

## Drive in Style.

Choose from 6 different arm color options and customize the Model C2 to match your personal style.

White

Blue

Black

Red

Light Green

Pink