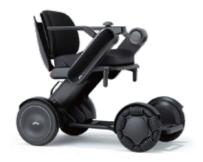

## Color Variation

## Drive in Style.

Choose from 6 different arm color options and customize the Model C2 to match your personal style.

White

Blue

Black

Red

Light Green

Pink