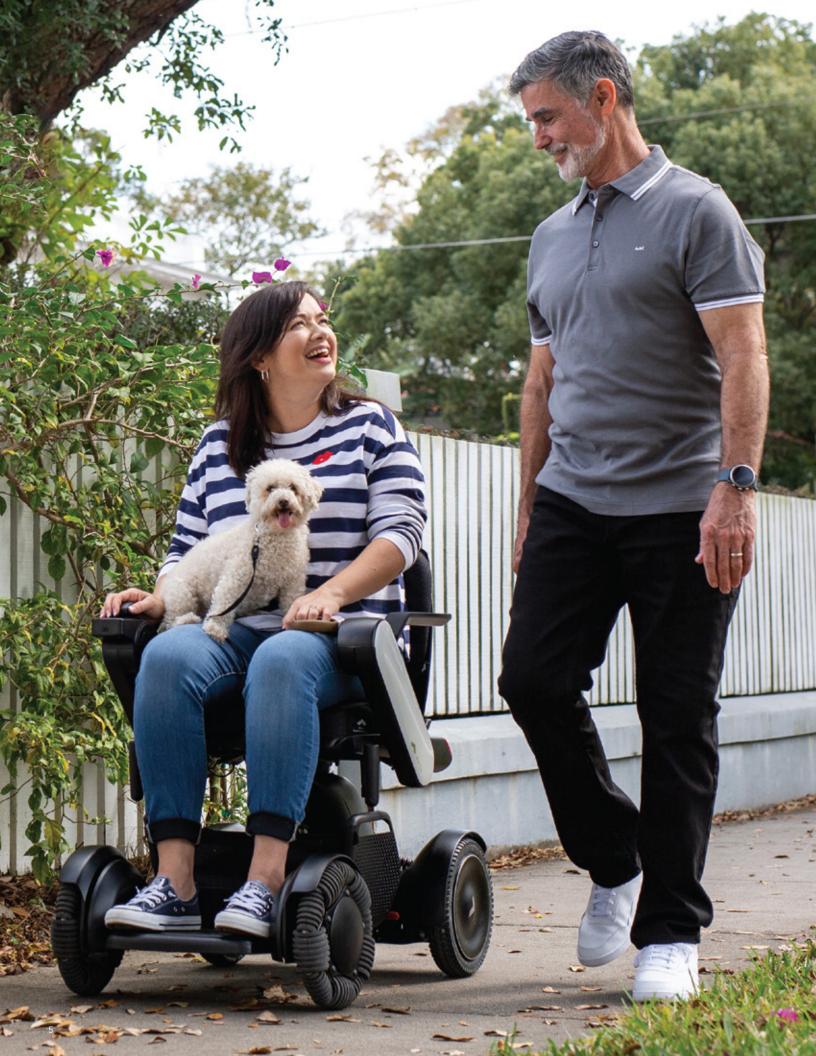

### Convenience

The Model C2 is simple to operate and can make tight turns to get you wherever you need to go.

The basket\* is conveniently located under the seat, making it easy to get your items in and out.

Dimensions: 17" (W) x 11.4" (L) x 9.5" (H)

\*Optional feature

Lift the arm to easily sit down in the chair from the side. Stand on the foot support for added stability.

Adventure with WHILL - the Model C2 can make tight turns, allowing you to go places that a typical scooter can't take you.

### Powerful

Impressive power that allows you to see and do more. Live the life you aspire to with the WHILL Model C2.

Get out and adventure!

Effortlessly climb over obstacles up to 2" in height with two powerful motors and large front omni-wheels.