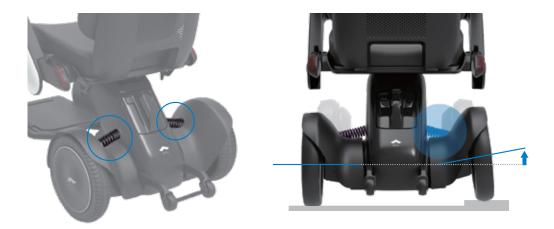

Rear wheel suspension absorbs the impact when driving over bumpy roads or obstacles.

## Performance Specifications

Incline Capability......10°

Turning Radius ......29.9"

Obstacle Clearance ...... 2"

Ground Clearance.......... 2.25"

Braking System ..... Electromagnetic

Max Weight Capacity ...... 300 lbs