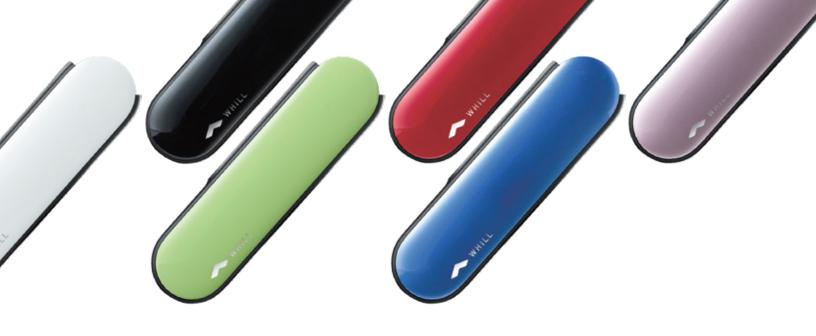

## Color Variation

## Drive in Style.

Choose from 6 different arm color options and customize the Model C2 to match your personal style.

White

Blue

Black

Red

Light Green

Pink