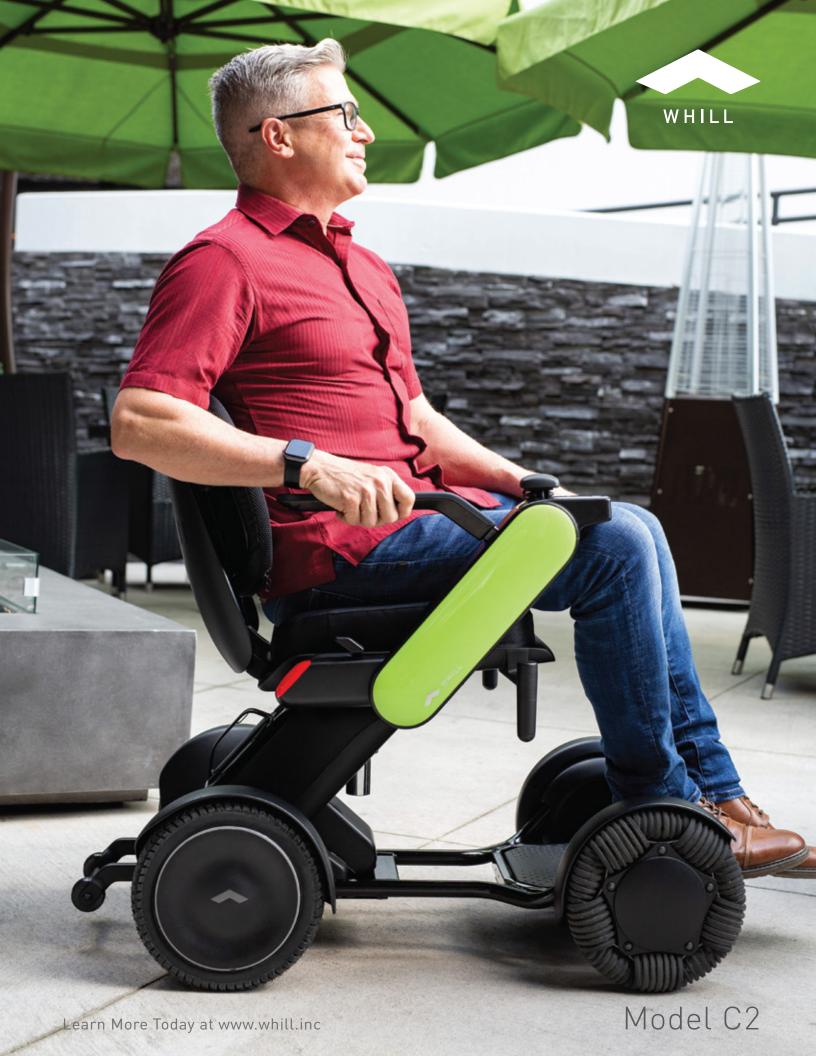

### Convenience

The Model C2 is simple to operate and can make tight turns to get you wherever you need to go.

The basket\* is conveniently located under the seat, making it easy to get your items in and out.

Dimensions: 17" (W) x 11.4" (L) x 9.5" (H)

\*Optional feature

Lift the arm to easily sit down in the chair from the side. Stand on the foot support for added stability.

Adventure with WHILL - the Model C2 can make tight turns, allowing you to go places that a typical scooter can't take you.