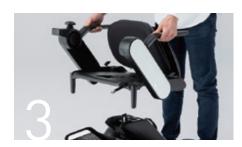

### Portable

Disassembles in four easy steps.

The Model C2 can be disassembled for easy transportation in the trunk of any car. Whether you're shopping on the weekend or traveling with your family, the Model C2 allows you to live life to the fullest.

Remove the battery.

Raise the lever under the seat.

Pull the seat upwards.

Pull the lever on the side of the battery toward you to separate the parts.