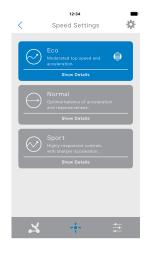

\*You will need to install the application beforehand.

The battery can be removed and charged in a regular household outlet.

Set the drive mode to "Eco", "Normal" or "Sport" depending on your needs.