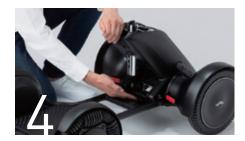

### Portable

Disassembles in four easy steps.

The Model C2 can be disassembled for easy transportation in the trunk of any car. Whether you're shopping on the weekend or traveling with your family, the Model C2 allows you to live life to the fullest.

Remove the battery.

Raise the lever under the seat.

Pull the seat upwards.

Pull the lever on the side of the battery toward you to separate the parts.