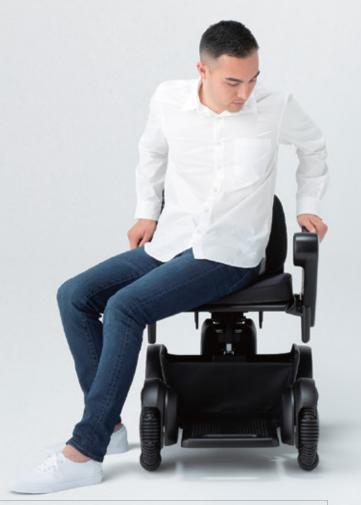

Dimensions: 17" (W) x 11.4" (L) x 9.5" (H)

\*Optional feature

Lift the arm to easily sit down in the chair from the side. Stand on the foot support for added stability.

Adventure with WHILL - the Model C2 can make tight turns, allowing you to go places that a typical scooter can't take you.