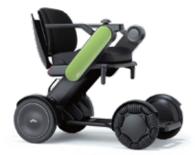

## Drive in Style.

Choose from 6 different arm color options and customize the Model C2 to match your personal style.

White

Blue

Black

Red

Light Green

Pink