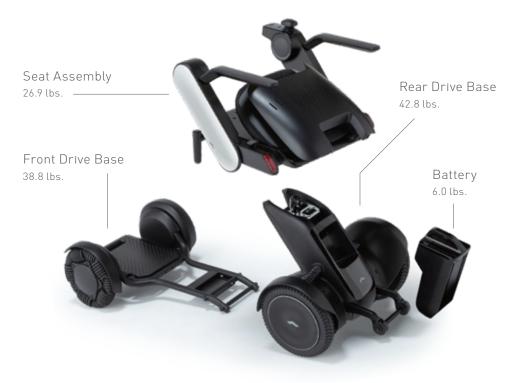

Total length

(including foot rest): ...... 38.8"

Seat assembly

Length: ......22.4"

Width: ......21.7, 23.6, 25.6"

Height: ...... 18.9"

Weight: ..... 26.9 lbs

Rear drive base

Length:.....23.2"

Width: ...... 21.7"

Height: ......11.8"

Weight: ..... 42.8 lbs

Front drive base

Length:......28.3"

Width: ..... 21.7"

Height: .....10.6"

Weight: ..... 38.8 lbs

Type of front wheels: ...... Omni-Wheel

Type of rear wheels: ...... Standard: Airless Tire

Other Specifications

Charging Time ...... 5 hours

Battery ..... Lithium-ion

(25.3 V x 10.6 Ah)