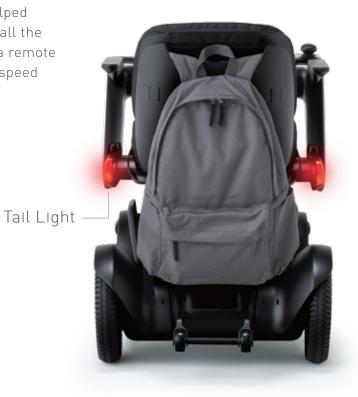

Smart Key (Optional)
Remotely lock the device.

The controller can be positioned on the left or right side.

The tail light is clearly visible even with a bag hung over the back support, keeping you safe on the road at night.