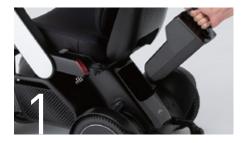

### Portable

Disassembles in four easy steps.

The Model C2 can be disassembled for easy transportation in the trunk of any car. Whether you're shopping on the weekend or traveling with your family, the Model C2 allows you to live life to the fullest.

Remove the battery.

Raise the lever under the seat.

Pull the seat upwards.

Pull the lever on the side of the battery toward you to separate the parts.