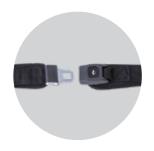

### Accessories

Purchase accessories for even more convenience and personalization.

Arm Covers

You can change the color by purchasing an additional one from the six colors.

Left and right pair.

Lap Belt
Firmly stabilizes the sitting position even on slopes.