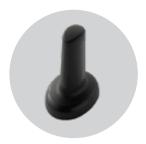

Dust Cover

Protects the device from dust and dirt when stored outdoors\*.

\*It is not waterproof. Do not use for protection against rain.

Joystick You can operate it by grasping it with your hand or holding it between your fingers.